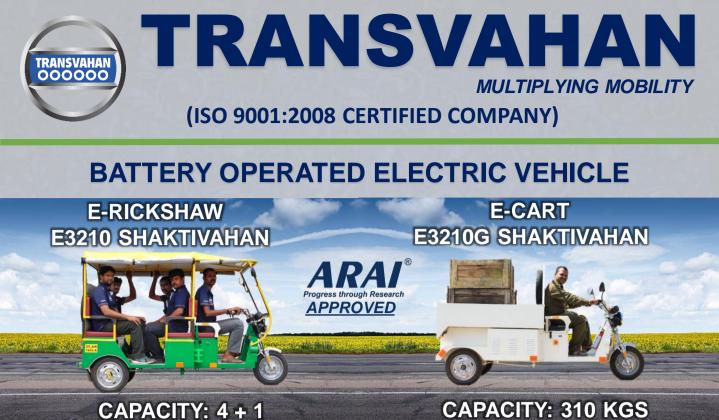

The E-Cart and E-Rickshaw are powered with 1000W motor with higher torque capability to handle incline without much effort. The vehicle can go up to 25Kmph speed and it can run 60 to 80Kms range on full charge.

The materials used are approved automotive grade to ensure longer life, higher reliability and superior performance.